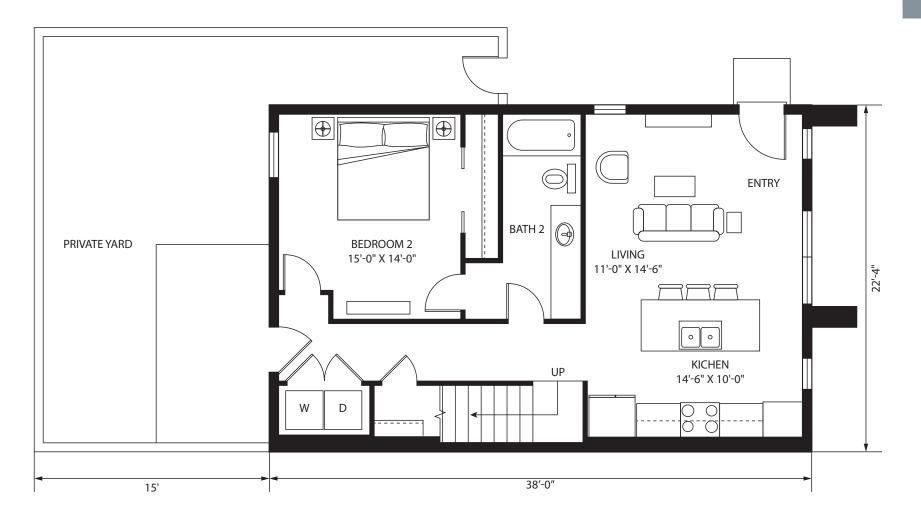

## 2 BED | 2 BATH | 1,318 SF | + Private backyard

MAIN FLOOR

ARCADIA VIEWS

# 2 BED | 2 BATH | 1,318 SF | + Private backyard