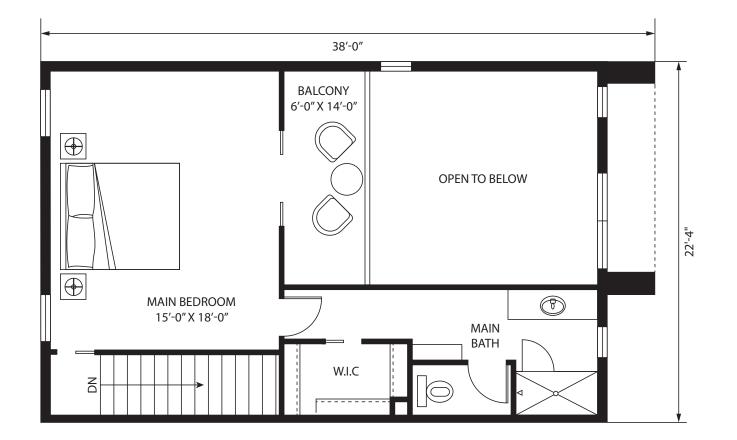

## 2 BED | 2 BATH | 1,318 SF | + Private backyard

## 2640 N 52ND STREET, PHOENIX, AZ 85008

## ARCADIAVIEWS.COM | (480) 630-6020

All architectural renderings and illustrations reflect an artistic interpretation of the actual project and may differ from actual built environment. Materials and sizes are for comparison only. Square footage is approximate. All marketing materials, text, plans, elevations, renderings and architectural designs are protected under copyright law; ©2023 MODUS Companies. All rights reserved.



MAIN FLOOR

ARCADIA VIEWS



# 2 BED | 2 BATH | 1,318 SF | + Private backyard

## 2640 N 52ND STREET, PHOENIX, AZ 85008

## ARCADIAVIEWS.COM | (480) 630-6020

All architectural renderings and illustrations reflect an artistic interpretation of the actual project and may differ from actual built environment. Materials and sizes are for comparison only. Square footage is approximate. All marketing materials, text, plans, elevations, renderings and architectural designs are protected under copyright law; ©2023 MODUS Companies. All rights reserved.

SECOND FLOOR